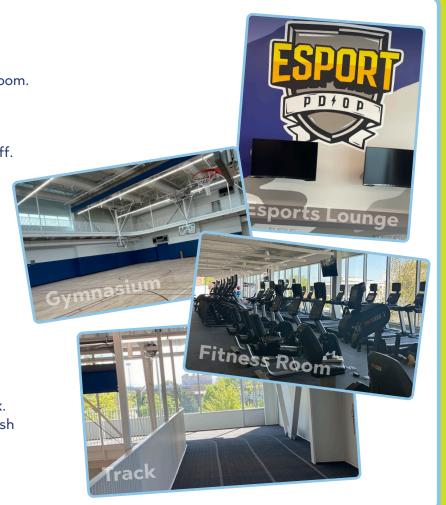

## Play games in the Esports Lounge. Experience the Playzone Childcare Room. Get a Health Screening from Rush Oak Park staff. Tour the Inclusive Locker Rooms. Meet the After School Program staff. Purchase your CRC Memberships. And a Second Floor! Drop in the Gymnasium for some game play. Explore the Fitness Center and

- variety of equipment.Enjoy demos in the Fitness/Dance Studio.
- Visit with staff in the Community
   Mental Health Board Suite.

## And even a Third Floor!

- · Take a stroll around the **Indoor Track**.
- Get some lifestyle advice from a Rush Oak Park physician.
- Check out the heavy bag and stretching areas.