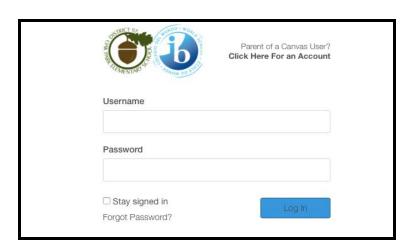

Step 1 Step 2 Step 3

- 4. On a separate device, use this URL to access Canvas: <a href="https://op97.instructure.com/">https://op97.instructure.com/</a>
  (Please bookmark this specific URL to use going forward.)
- 5. Click on the Parent of a User link option..

- 6. Enter Your Name, the email you'd like to use as your username, and your preferred password.
- 7. Enter the "Student Pairing Code" you received from inside your student's account.
- 8. Agree to the Terms and Start Participating!