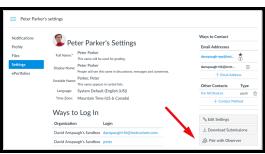

## **REGISTER as a CANVAS PARENT OBSERVER**

- 1. Through your **student's** Canvas account, access a pairing code by selecting **Account**, then **Settings**.
- 2. Select "Pair with Observer" from the sidebar on the right of the settings page.
- 3. Copy or write down the "Pairing Code".

Step 1 Step 2 Step 3

- 4. On a separate device, use this URL to access Canvas: <a href="https://op97.instructure.com/">https://op97.instructure.com/</a>
  (Please bookmark this specific URL to use going forward.)
- 5. Click on the Parent of a User link option..