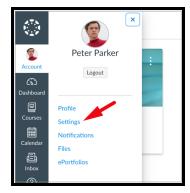

## **REGISTER as a CANVAS PARENT OBSERVER**

- 1. Through your **student's** Canvas account, access a pairing code by selecting **Account**, then **Settings**.
- 2. Select "Pair with Observer" from the sidebar on the right of the settings page.
- 3. Copy or write down the "Pairing Code".