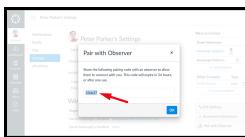

## **REGISTER as a CANVAS PARENT OBSERVER**

- 1. Through your **student's** Canvas account, access a pairing code by selecting **Account**, then **Settings**.
- 2. Select "Pair with Observer" from the sidebar on the right of the settings page.
- 3. Copy or write down the "Pairing Code".

Step 1 Step 2 Step 3

- 4. On a separate device, use this URL to access Canvas: <a href="https://op97.instructure.com/">https://op97.instructure.com/</a>
  (Please bookmark this specific URL to use going forward.)
- 5. Click on the Parent of a User link option..