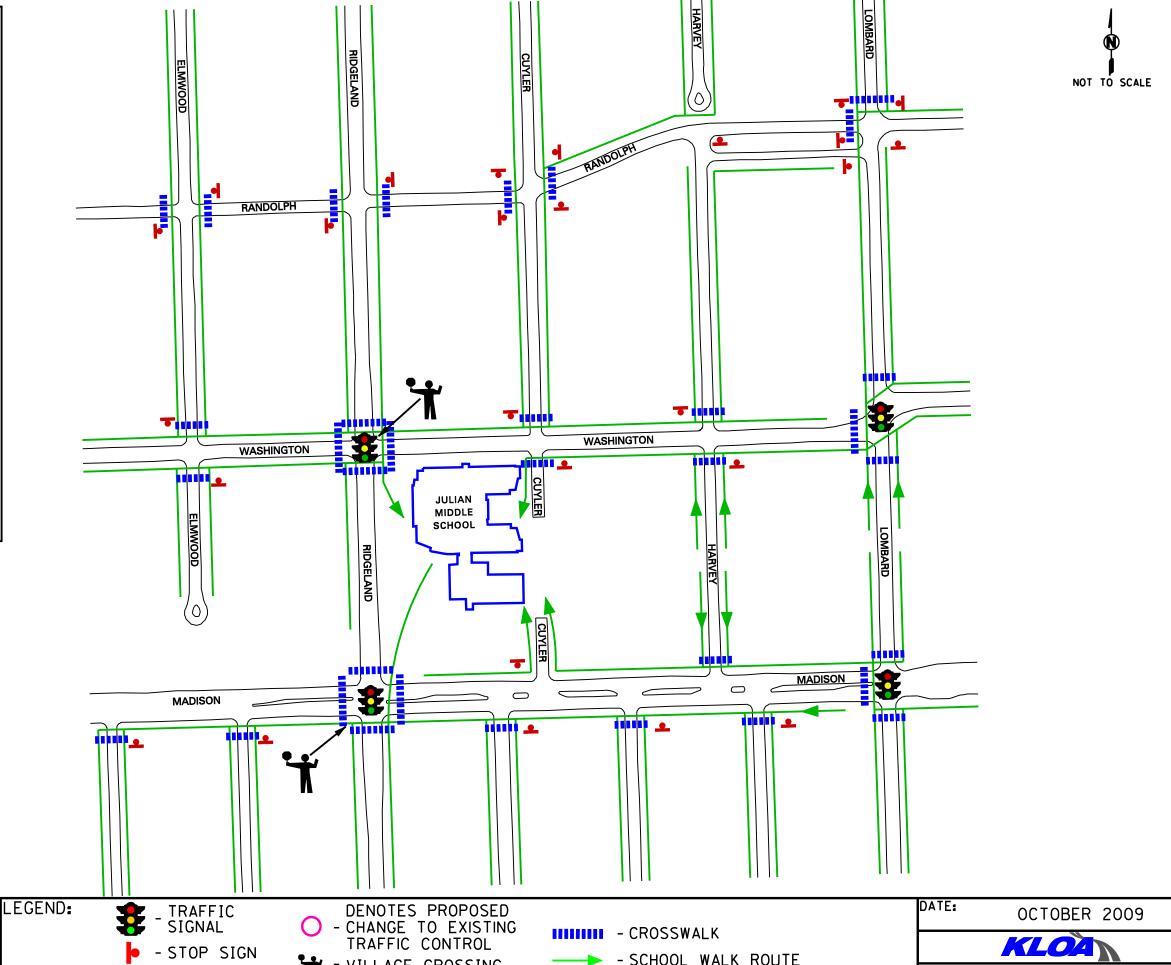

## NOTE TO PARENTS:

THIS MAP IS PROVIDED TO HELP YOU AND YOUR CHILD DETERMINE THE BEST WAY TO AND FROM SCHOOL. WE SUGGEST YOU REVIEW THE MAP AND TRAVEL THE ROUTE WITH YOUR CHILD, ANSWERING ANY QUESTIONS AND NOTING WALKWAYS, TRAFFIC CONTROLS, CROSSING GUARDS, ETC.

FOR QUESTIONS REGARDING BUSING, PLEASE CONTACT THE APPROPRIATE SCHOOL DISTRICT ADMINISTRATION OFFICE.

FOR QUESTIONS REGARDING THE SCHOOL PEDESTRIAN WALK ROUTE OR RIGHT-OF-WAY CONTROLS, PLEASE CONTACT THE VILLAGE OF OAK PARK PUBLIC WORKS DEPARTMENT-ENGINEERING DIVISION.

SAFE WALKING ROUTE TO SCHOOL: JULIAN MIDDLE SCHOOL OAK PARK SCHOOL DISTRICT 97

- YIELD SIGN

- VILLAGE CROSSING

**GUARD** 

- SCHOOL WALK ROUTE

EXHIBIT:

10