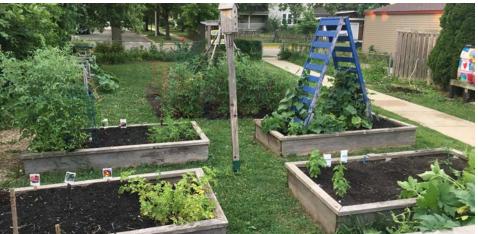

#### Garden Volunteer Tasks:

- Shovel/wheelbarrow and spread compost/ mulch, rake leaves
- Garden Bed Repair
- Rain Barrel Hook Up
- Trellis and TeePee Repair
- Shed Replacement